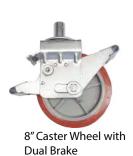

## **Description:**

| SN. | Description of goods                                                | Qty   | Weight (Kg) | СВМ  |
|-----|---------------------------------------------------------------------|-------|-------------|------|
|     | ALUMINUM FOLDABLE TOWER 3mtr TOWER HEIGHT AS PER BRITISH STANDARD   | 1 Set |             |      |
|     | W:0.80Mtr, L:1.8Mtr, Tower Ht:3Mtr, Platform Ht:2Mtr, Reach Ht:4Mtr |       |             |      |
| 1.  | Aluminium Foldable Frame 180Lx80Wx200cmH                            | 1     | 14.50       | 0.36 |
| 2.  | Aluminium Anti-slip platform 180Lx80cmW                             | 1     | 12.08       | 0.10 |
| 3.  | Aluminium Guard rail 80Wx100cmH                                     | 2     | 4.74        | 0.08 |
| 4.  | Horizontal Braces 180cm                                             | 5     | 8.9         | 0.45 |
| 5.  | Heavy duty Castor wheels with dual brakes (8")                      | 4     | 18.8        | 0.04 |
| 6.  | Adjustable jack 50 cm long                                          | 4     | 4.12        | 0.04 |
| 7.  | Snap pin                                                            | 4     | 0.04        |      |
|     | Total                                                               | 21    | 63.18       | 1.07 |

Folding Frame

Platform Plain

2 Rung Span Frame

Snap Pin

) Ace 1

Wooden Toe Board

dual brake & 50 cm long adjustable jack

**Horizontal Braces**