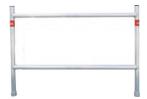

## **Features**

- ACE offer a single width Aluminium folding tower which is particularly suited to work indoors.
  It has a base measurement of 0.80 x 1.80 meter.
- Folding tower can be driven through narrow openinwithout being dismantled.
- Simple to use and fast to assemble, easy transportation & storage
- The platform heights are adjustable and this makes working at different heights easily.
- The hinge system makes it easy to fold and unfold.
- British standared safety.
- Width Available 0.80 & 0.60 meter.
- Platform heights available 1.50, 1.80, 2.00 & 3.00 met
- Length Available 1.50, 1.80 & 2.00 meter.
- Safe working load is 180kg.

## **ACE Aluminium Folding Tower**

Highly Versatile with variable heights and ready to errect  $\mbox{SWL} = 180 \mbox{ kg}$ 

| Tower Ref.      | FT- 180 x 80/300 |  |  |  |
|-----------------|------------------|--|--|--|
| Working Height  | 4 m              |  |  |  |
| Tower Height    | 3 m              |  |  |  |
| Platform Height | 2 m              |  |  |  |
| Width           | 0.8 m            |  |  |  |
| Length          | 1.8 m            |  |  |  |