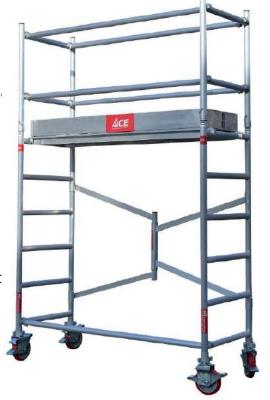

## **ALUMINIUM SCAFFOLDING - FOLDING TOWER 180L X 80W X 300H**

## **Features**

- ACE offer a single width Aluminium folding tower which is particularly suited to work indoors.
  It has a base measurement of 0.80 x 1.80 meter.
- Folding tower can be driven through narrow openinwithout being dismantled.
- Simple to use and fast to assemble, easy transportation & storage
- The platform heights are adjustable and this makes working at different heights easily.
- The hinge system makes it easy to fold and unfold.
- British standared safety.
- Width Available 0.80 & 0.60 meter.
- Platform heights available 1.50, 1.80, 2.00 & 3.00 met
- Length Available 1.50, 1.80 & 2.00 meter.
- Safe working load is 180kg.

## **Description:**

| SN. | Description of goods                                                | Qty   | Weight (Kg) | СВМ  |
|-----|---------------------------------------------------------------------|-------|-------------|------|
|     | ALUMINUM FOLDABLE TOWER 3mtr TOWER HEIGHT AS PER BRITISH STANDARD   | 1 Set |             |      |
|     | W:0.80Mtr, L:1.8Mtr, Tower Ht:3Mtr, Platform Ht:2Mtr, Reach Ht:4Mtr |       |             |      |
| 1.  | Aluminium Foldable Frame 180Lx80Wx200cmH                            | 1     | 14.50       | 0.36 |
| 2.  | Aluminium Anti-slip platform 180Lx80cmW                             | 1     | 12.08       | 0.10 |
| 3.  | Aluminium Guard rail 80Wx100cmH                                     | 2     | 4.74        | 0.08 |
| 4.  | Horizontal Braces 180cm                                             | 5     | 8.9         | 0.45 |
| 5.  | Heavy duty Castor wheels with dual brakes (8")                      | 4     | 18.8        | 0.04 |
| 6.  | Adjustable jack 50 cm long                                          | 4     | 4.12        | 0.04 |
| 7.  | Snap pin                                                            | 4     | 0.04        |      |
|     | Total                                                               | 21    | 63.18       | 1.07 |