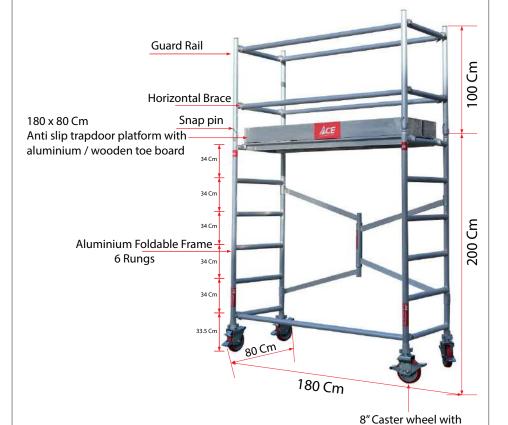

## **Description:**

| SN. | Description of goods                                                | Qty   | Weight (Kg) | СВМ  |
|-----|---------------------------------------------------------------------|-------|-------------|------|
|     | ALUMINUM FOLDABLE TOWER 3mtr TOWER HEIGHT AS PER BRITISH STANDARD   | 1 Set |             |      |
|     | W:0.80Mtr, L:1.8Mtr, Tower Ht:3Mtr, Platform Ht:2Mtr, Reach Ht:4Mtr |       |             |      |
| 1.  | Aluminium Foldable Frame 180Lx80Wx200cmH                            | 1     | 14.50       | 0.36 |
| 2.  | Aluminium Anti-slip platform 180Lx80cmW                             | 1     | 12.08       | 0.10 |
| 3.  | Aluminium Guard rail 80Wx100cmH                                     | 2     | 4.74        | 0.08 |
| 4.  | Horizontal Braces 180cm                                             | 5     | 8.9         | 0.45 |
| 5.  | Heavy duty Castor wheels with dual brakes (8")                      | 4     | 18.8        | 0.04 |
| 6.  | Adjustable jack 50 cm long                                          | 4     | 4.12        | 0.04 |
| 7.  | Snap pin                                                            | 4     | 0.04        |      |
|     | Total                                                               | 21    | 63.18       | 1.07 |

Folding Frame

Platform Plain

2 Rung Span Frame

Snap Pin

) Ace 1

Wooden Toe Board

dual brake & 50 cm long adjustable jack

**Horizontal Braces**