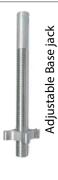

## **Description:**

| SN. | Description of goods                                                | Qty   | Weight (Kg) | СВМ  |
|-----|---------------------------------------------------------------------|-------|-------------|------|
|     | ALUMINUM FOLDABLE TOWER 3mtr TOWER HEIGHT AS PER BRITISH STANDARD   | 1 Set |             |      |
|     | W:0.80Mtr, L:1.8Mtr, Tower Ht:3Mtr, Platform Ht:2Mtr, Reach Ht:4Mtr |       |             |      |
| 1.  | Aluminium Foldable Frame 180Lx80Wx200cmH                            | 1     | 14.50       | 0.36 |
| 2.  | Aluminium Anti-slip platform 180Lx80cmW                             | 1     | 12.08       | 0.10 |
| 3.  | Aluminium Guard rail 80Wx100cmH                                     | 2     | 4.74        | 0.08 |
| 4.  | Horizontal Braces 180cm                                             | 5     | 8.9         | 0.45 |
| 5.  | Heavy duty Castor wheels with dual brakes (8")                      | 4     | 18.8        | 0.04 |
| 6.  | Adjustable jack 50 cm long                                          | 4     | 4.12        | 0.04 |
| 7.  | Snap pin                                                            | 4     | 0.04        |      |
|     | Total                                                               | 21    | 63.18       | 1.07 |

Folding Frame

Platform Plain

2 Rung Span Frame

Snap Pin

) Ace 1

Wooden Toe Board

dual brake & 50 cm long adjustable jack

**Horizontal Braces**