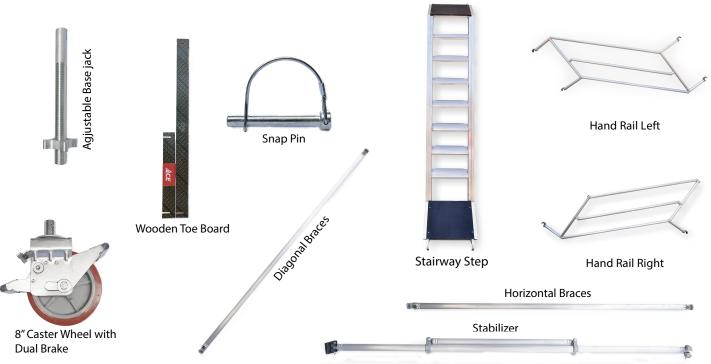

## **Description:**

| SN. | Description of goods                                                | Qty   | Weight<br>(Kg) | СВМ   |
|-----|---------------------------------------------------------------------|-------|----------------|-------|
|     | ALUMINUM STAIRWAY TOWER 8mtr TOWER HEIGHT AS PER BRITISH STANDARD   | 1 Set |                |       |
|     | W:2.0Mtr, L:2.50Mtr, Tower Ht:8Mtr, Platform Ht:7Mtr, Reach Ht:9Mtr |       |                |       |
| 1.  | Aluminum Double width 5 Rung Walk through frame 200Wx220cmH         | 1     | 12.90          | 0.25  |
| 2.  | Aluminum Double width 5 Rung Span frame 200Wx220cmH                 | 1     | 9.71           | 0.25  |
| 3.  | Aluminium Double width 3 Rung Span frame 200Wx150cmH                | 2     | 12.28          | 0.30  |
| 4.  | Aluminium Double width 4 Rung Span frame 200Wx200cmH                | 4     | 31.32          | 0.40  |
| 5.  | Stairway with Anti slip Platform Steps 4 rungs 200CmH (7 Steps)     | 4     | 78.00          | 2.24  |
| 6.  | Aluminium Hand Rail 200Cm Long (Left)                               | 4     | 30.84          | 1.00  |
| 7.  | Aluminium Hand Rail 200Cm Long (Right)                              | 4     | 30.84          | 1.00  |
| 8.  | Anti slip Working Platform Trapdoor size 250x55 cm                  | 1     | 17.20          | 0.22  |
| 9.  | Anti slip Working Platform plain standard type 250x55 cm            | 2     | 34.00          | 0.44  |
| 10. | Diagonal Braces 270cm long                                          | 16    | 35.20          | 0.012 |
| 11. | Horizontal Braces 250cm long                                        | 12    | 24.00          | 0.007 |
| 12. | Heavy duty Castor wheels with dual brakes (8")                      | 4     | 18.18          | 0.04  |
| 13. | Adjustable jack 50cm long                                           | 4     | 4.12           | 0.04  |
| 14. | Stabilizer 4.5mtr                                                   | 4     | 25.20          | 0.72  |
| 15. | Snap pin                                                            | 16    | 0.016          |       |
|     | Total                                                               | 81    | 371.48         | 7.11  |