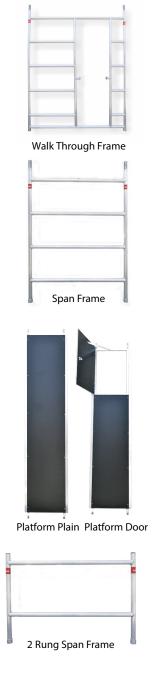

## **Description:**

| SN. | Description of goods                                                | Qty   | Weight<br>(Kg) | СВМ   |
|-----|---------------------------------------------------------------------|-------|----------------|-------|
|     | ALUMINUM STAIRWAY TOWER 8mtr TOWER HEIGHT AS PER BRITISH STANDARD   | 1 Set |                |       |
|     | W:2.0Mtr, L:2.50Mtr, Tower Ht:8Mtr, Platform Ht:7Mtr, Reach Ht:9Mtr |       |                |       |
| 1.  | Aluminum Double width 5 Rung Walk through frame 200Wx220cmH         | 1     | 12.90          | 0.25  |
| 2.  | Aluminum Double width 5 Rung Span frame 200Wx220cmH                 | 1     | 9.71           | 0.25  |
| 3.  | Aluminium Double width 3 Rung Span frame 200Wx150cmH                | 2     | 12.28          | 0.30  |
| 4.  | Aluminium Double width 4 Rung Span frame 200Wx200cmH                | 4     | 31.32          | 0.40  |
| 5.  | Stairway with Anti slip Platform Steps 4 rungs 200CmH (7 Steps)     | 4     | 78.00          | 2.24  |
| 6.  | Aluminium Hand Rail 200Cm Long (Left)                               | 4     | 30.84          | 1.00  |
| 7.  | Aluminium Hand Rail 200Cm Long (Right)                              | 4     | 30.84          | 1.00  |
| 8.  | Anti slip Working Platform Trapdoor size 250x55 cm                  | 1     | 17.20          | 0.22  |
| 9.  | Anti slip Working Platform plain standard type 250x55 cm            | 2     | 34.00          | 0.44  |
| 10. | Diagonal Braces 270cm long                                          | 16    | 35.20          | 0.012 |
| 11. | Horizontal Braces 250cm long                                        | 12    | 24.00          | 0.007 |
| 12. | Heavy duty Castor wheels with dual brakes (8")                      | 4     | 18.18          | 0.04  |
| 13. | Adjustable jack 50cm long                                           | 4     | 4.12           | 0.04  |
| 14. | Stabilizer 4.5mtr                                                   | 4     | 25.20          | 0.72  |
| 15. | Snap pin                                                            | 16    | 0.016          |       |
|     | Total                                                               | 81    | 371.48         | 7.11  |