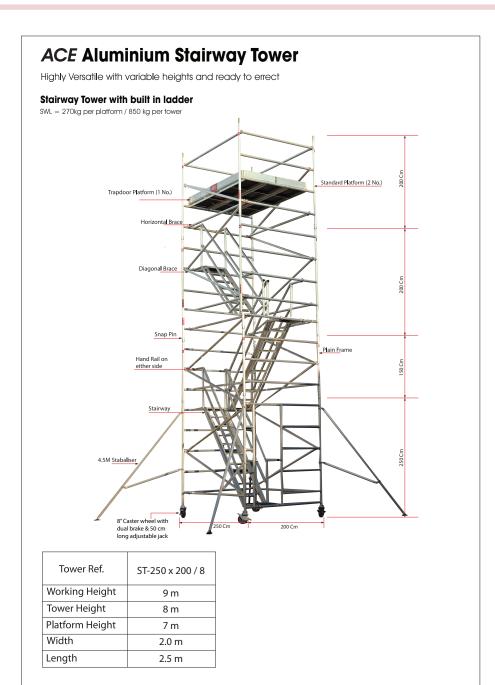

## **ALUMINIUM SCAFFOLDING - STAIRWAY 8 M TOWER HEIGHT**

## Features:

- ACE Aluminium stairway scaffold tower is a professional solution using walk through frame with standard head clearance for safe entry and ascend to tower.
- Integral stairway and hand rail isperfect for frequently moving up and down and transporting materials inside the tower.
- Stairs are made of aluminiumantislip profiles of 13cm deep and clear width of 42cm making it easy to carry materials and tools.
- Safe landing every 2m.
- Safe working load of 270kg per platform level up to a maximum of 750kg per tower (including tower self-weight).
- Easy assembly and dismantling of tower.
- Easy detachable handrails available for both side of stairs.
- Equipped with standard platform (2nos) and trapdoor platform (1no) provides a larger working area width of 200cm at the top working level, with easy attach toe boards.
- Width available:1.4m,2m, Length available:2.5m, variable heights.

## **Description:**

| SN. | Description of goods                                                | Qty   | Weight<br>(Kg) | СВМ   |
|-----|---------------------------------------------------------------------|-------|----------------|-------|
|     | ALUMINUM STAIRWAY TOWER 8mtr TOWER HEIGHT AS PER BRITISH STANDARD   | 1 Set |                |       |
|     | W:2.0Mtr, L:2.50Mtr, Tower Ht:8Mtr, Platform Ht:7Mtr, Reach Ht:9Mtr |       |                |       |
| 1.  | Aluminum Double width 5 Rung Walk through frame 200Wx220cmH         | 1     | 12.90          | 0.25  |
| 2.  | Aluminum Double width 5 Rung Span frame 200Wx220cmH                 | 1     | 9.71           | 0.25  |
| 3.  | Aluminium Double width 3 Rung Span frame 200Wx150cmH                | 2     | 12.28          | 0.30  |
| 4.  | Aluminium Double width 4 Rung Span frame 200Wx200cmH                | 4     | 31.32          | 0.40  |
| 5.  | Stairway with Anti slip Platform Steps 4 rungs 200CmH (7 Steps)     | 4     | 78.00          | 2.24  |
| 6.  | Aluminium Hand Rail 200Cm Long (Left)                               | 4     | 30.84          | 1.00  |
| 7.  | Aluminium Hand Rail 200Cm Long (Right)                              | 4     | 30.84          | 1.00  |
| 8.  | Anti slip Working Platform Trapdoor size 250x55 cm                  | 1     | 17.20          | 0.22  |
| 9.  | Anti slip Working Platform plain standard type 250x55 cm            | 2     | 34.00          | 0.44  |
| 10. | Diagonal Braces 270cm long                                          | 16    | 35.20          | 0.012 |
| 11. | Horizontal Braces 250cm long                                        | 12    | 24.00          | 0.007 |
| 12. | Heavy duty Castor wheels with dual brakes (8")                      | 4     | 18.18          | 0.04  |
| 13. | Adjustable jack 50cm long                                           | 4     | 4.12           | 0.04  |
| 14. | Stabilizer 4.5mtr                                                   | 4     | 25.20          | 0.72  |
| 15. | Snap pin                                                            | 16    | 0.016          |       |
|     | Total                                                               | 81    | 371.48         | 7.11  |