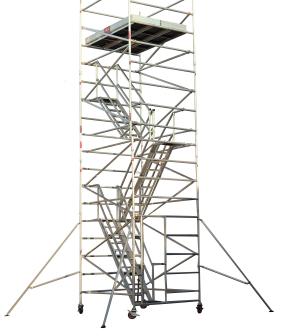

## **ALUMINIUM SCAFFOLDING - STAIRWAY 8 M TOWER HEIGHT**

## Features:

- ACE Aluminium stairway scaffold tower is a professional solution using walk through frame with standard head clearance for safe entry and ascend to tower.
- Integral stairway and hand rail isperfect for frequently moving up and down and transporting materials inside the tower.
- Stairs are made of aluminiumantislip profiles of 13cm deep and clear width of 42cm making it easy to carry materials and tools.
- Safe landing every 2m.
- Safe working load of 270kg per platform level up to a maximum of 750kg per tower (including tower self-weight).
- Easy assembly and dismantling of tower.
- Easy detachable handrails available for both side of stairs.
- Equipped with standard platform (2nos) and trapdoor platform (1no) provides a larger working area width of 200cm at the top working level, with easy attach toe boards.
- Width available:1.4m,2m, Length available:2.5m, variable heights.