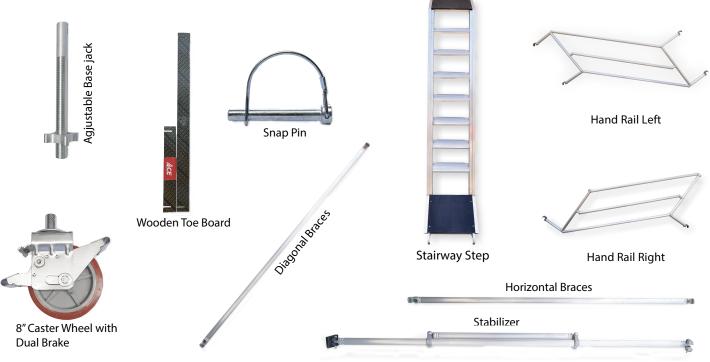

SN.

2.

3.

4.

5.

6

7.

8.

9

11.

12.

13.

14.

15.

16

17.

18.

19.

Stabilizer 6m

Total

Snap pin

- Easy detachable handrails available for both side of stairs.
- Equipped with standard platform (2nos) and trapdoor platform (1no) provides a larger working area width of 200cm at the top working level, with easy attach toe boards.
- Width available:1.4m,2m, Length available:2.5m, variable heights.