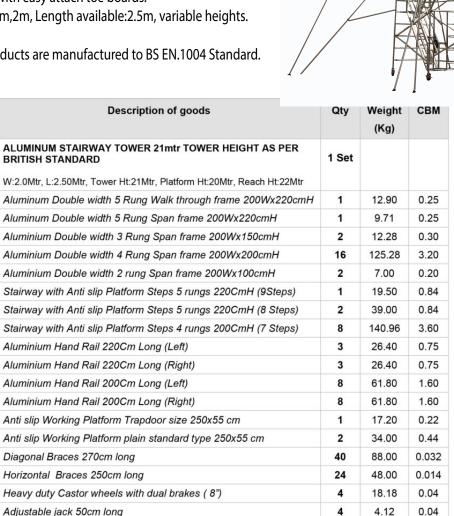

## **ALUMINIUM SCAFFOLDING - STAIRWAY 21 M TOWER HEIGHT**

## Features:

- ACE Aluminium stairway scaffold tower is a professional solution using walk through frame with standard head clearance for safe entry and ascend to tower.
- Integral stairway and hand rail isperfect for frequently moving up and down and transporting materials inside the tower.
- Stairs are made of aluminiumantislip profiles of 13cm deep and clear width of 42cm making it easy to carry materials and tools.
- Safe landing every 2m.
- Safe working load of 270kg per platform level up to a maximum of 750kg per tower (including tower self-weight).
- Easy assembly and dismantling of tower.

18.

19.

Stabilizer 6m

Total

Snap pin

- Easy detachable handrails available for both side of stairs.
- Equipped with standard platform (2nos) and trapdoor platform (1no) provides a larger working area width of 200cm at the top working level, with easy attach toe boards.
- Width available:1.4m,2m, Length available:2.5m, variable heights.

Our access equipment products are manufactured to BS EN.1004 Standard.

## Description:

28.00

0.04

780.23

40

0.69

15.65