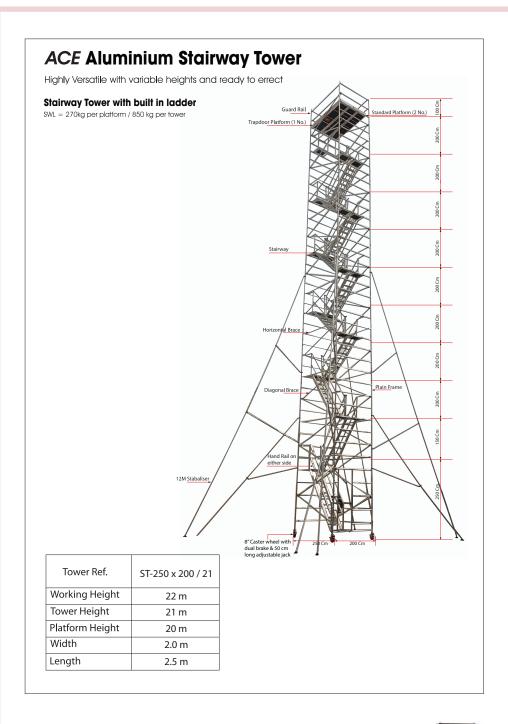

## **ALUMINIUM SCAFFOLDING - STAIRWAY 21 M TOWER HEIGHT**

## Features:

- ACE Aluminium stairway scaffold tower is a professional solution using walk through frame with standard head clearance for safe entry and ascend to tower.
- Integral stairway and hand rail isperfect for frequently moving up and down and transporting materials inside the tower.
- Stairs are made of aluminiumantislip profiles of 13cm deep and clear width of 42cm making it easy to carry materials and tools.
- Safe landing every 2m.
- Safe working load of 270kg per platform level up to a maximum of 750kg per tower (including tower self-weight).
- Easy assembly and dismantling of tower.

18.

19.

Stabilizer 6m

Total

Snap pin

- Easy detachable handrails available for both side of stairs.
- Equipped with standard platform (2nos) and trapdoor platform (1no) provides a larger working area width of 200cm at the top working level, with easy attach toe boards.
- Width available:1.4m,2m, Length available:2.5m, variable heights.