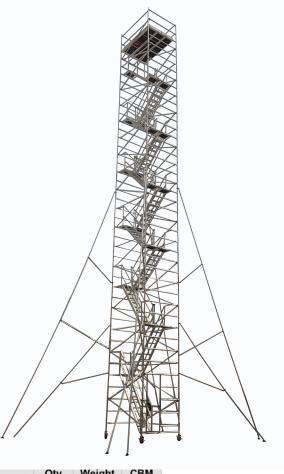

## **ALUMINIUM SCAFFOLDING - STAIRWAY 21 M TOWER HEIGHT**

## Features:

- ACE Aluminium stairway scaffold tower is a professional solution using walk through frame with standard head clearance for safe entry and ascend to tower.
- Integral stairway and hand rail isperfect for frequently moving up and down and transporting materials inside the tower.
- Stairs are made of aluminiumantislip profiles of 13cm deep and clear width of 42cm making it easy to carry materials and tools.
- Safe landing every 2m.
- Safe working load of 270kg per platform level up to a maximum of 750kg per tower (including tower self-weight).
- Easy assembly and dismantling of tower.