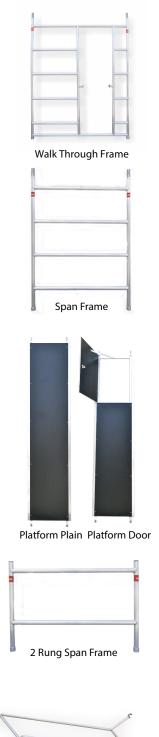

## Features:

- ACE Aluminium stairway scaffold tower is a professional solution using walk through frame with standard head clearance for safe entry and ascend to tower.
- Integral stairway and hand rail isperfect for frequently moving up and down and transporting materials inside the tower.
- Stairs are made of aluminiumantislip profiles of 13cm deep and clear width of 42cm making it easy to carry materials and tools.
- Safe landing every 2m.
- Safe working load of 270kg per platform level up to a maximum of 750kg per tower (including tower self-weight).
- Easy assembly and dismantling of tower.