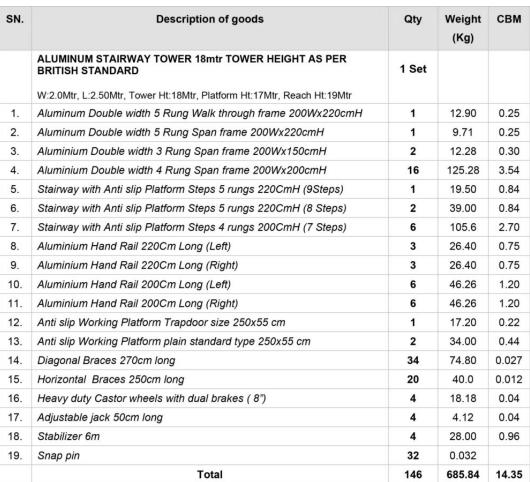

## **ALUMINIUM SCAFFOLDING - STAIRWAY 18 M TOWER HEIGHT**

## **Features:**

- ACE Aluminium stairway scaffold tower is a professional solution using walk through frame with standard head clearance for safe entry and ascend to tower.
- Integral stairway and hand rail isperfect for frequently moving up and down and transporting materials inside the tower.
- Stairs are made of aluminiumantislip profiles of 13cm deep and clear width of 42cm making it easy to carry materials and tools.
- Safe landing every 2m.
- Safe working load of 270kg per platform level up to a maximum of 750kg per tower (including tower self-weight).
- Easy assembly and dismantling of tower.
- Easy detachable handrails available for both side of stairs.
- Equipped with standard platform (2nos) and trapdoor platform (1no) provides a larger working area width of 200cm at the top working level, with easy attach toe boards.
- Width available:1.4m,2m, Length available:2.5m, variable heights.