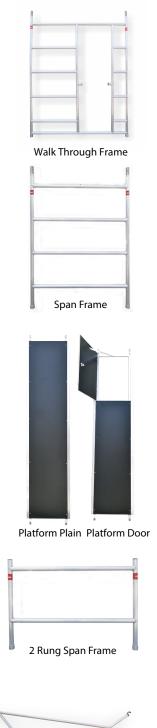

## **Features:**

- ACE Aluminium stairway scaffold tower is a professional solution using walk through frame with standard head clearance for safe entry and ascend to tower.
- Integral stairway and hand rail isperfect for frequently moving up and down and transporting materials inside the tower.
- Stairs are made of aluminiumantislip profiles of 13cm deep and clear width of 42cm making it easy to carry materials and tools.
- Safe landing every 2m.
- Safe working load of 270kg per platform level up to a maximum of 750kg per tower (including tower self-weight).
- Easy assembly and dismantling of tower.
- Easy detachable handrails available for both side of stairs.
- Equipped with standard platform (2nos) and trapdoor platform (1no) provides a larger working area width of 200cm at the top working level, with easy attach toe boards.
- Width available:1.4m,2m, Length available:2.5m, variable heights.