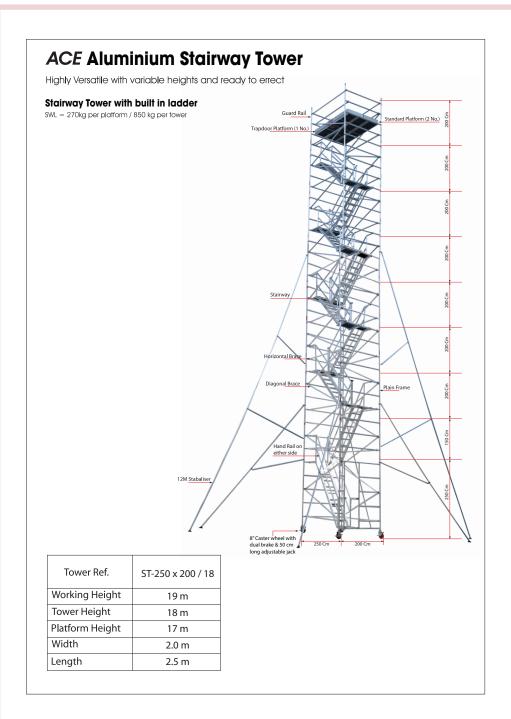

## **ALUMINIUM SCAFFOLDING - STAIRWAY 18 M TOWER HEIGHT**

## **Features:**

- ACE Aluminium stairway scaffold tower is a professional solution using walk through frame with standard head clearance for safe entry and ascend to tower.
- Integral stairway and hand rail isperfect for frequently moving up and down and transporting materials inside the tower.
- Stairs are made of aluminiumantislip profiles of 13cm deep and clear width of 42cm making it easy to carry materials and tools.
- Safe landing every 2m.
- Safe working load of 270kg per platform level up to a maximum of 750kg per tower (including tower self-weight).
- Easy assembly and dismantling of tower.
- Easy detachable handrails available for both side of stairs.
- Equipped with standard platform (2nos) and trapdoor platform (1no) provides a larger working area width of 200cm at the top working level, with easy attach toe boards.
- Width available:1.4m,2m, Length available:2.5m, variable heights.