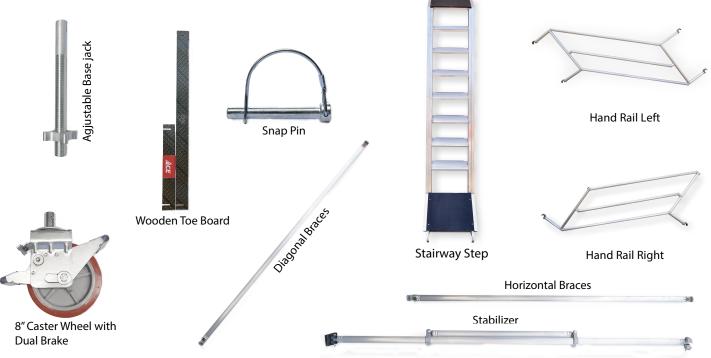

## **ALUMINIUM SCAFFOLDING - STAIRWAY 18 M TOWER HEIGHT**

## **Features:**

- ACE Aluminium stairway scaffold tower is a professional solution using walk through frame with standard head clearance for safe entry and ascend to tower.
- Integral stairway and hand rail isperfect for frequently moving up and down and transporting materials inside the tower.
- Stairs are made of aluminiumantislip profiles of 13cm deep and clear width of 42cm making it easy to carry materials and tools.
- Safe landing every 2m.
- Safe working load of 270kg per platform level up to a maximum of 750kg per tower (including tower self-weight).
- Easy assembly and dismantling of tower.
- Easy detachable handrails available for both side of stairs.
- Equipped with standard platform (2nos) and trapdoor platform (1no) provides a larger working area width of 200cm at the top working level, with easy attach toe boards.
- Width available:1.4m,2m, Length available:2.5m, variable heights.