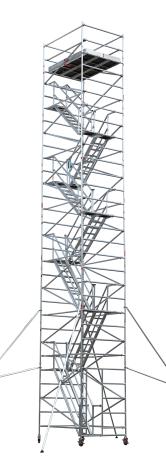

## ALUMINIUM SCAFFOLDING - STAIRWAY 15 M TOWER HEIGHT

## Features:

- ACE Aluminium stairway scaffold tower is a professional solution using walk through frame with standard head clearance for safe entry and ascend to tower.
- Integral stairway and hand rail isperfect for frequently moving up and down and transporting materials inside the tower.
- Stairs are made of aluminiumantislip profiles of 13cm deep and clear width of 42cm making it easy to carry materials and tools.
- Safe landing every 2m.
- Safe working load of 270kg per platform level up to a maximum of 750kg per tower (including tower self-weight).
- Easy assembly and dismantling of tower.
- Easy detachable handrails available for both side of stairs.
- Equipped with standard platform (2nos) and trapdoor platform (1no) provides a larger working area width of 200cm at the top working level, with easy attach toe boards.
- Width available:1.4m,2m, Length available:2.5m, variable heights.