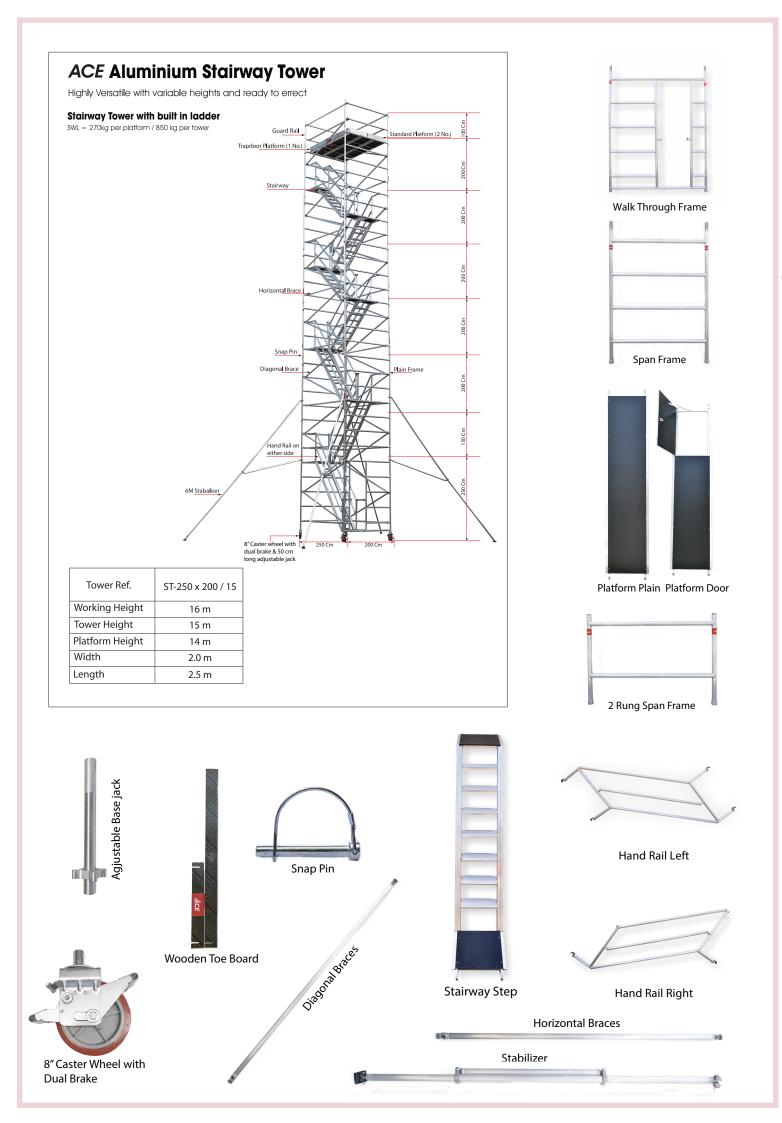

## ALUMINIUM SCAFFOLDING - STAIRWAY 15 M TOWER HEIGHT

## Features:

- ACE Aluminium stairway scaffold tower is a professional solution using walk through frame with standard head clearance for safe entry and ascend to tower.
- Integral stairway and hand rail isperfect for frequently moving up and down and transporting materials inside the tower.
- Stairs are made of aluminiumantislip profiles of 13cm deep and clear width of 42cm making it easy to carry materials and tools.
- Safe landing every 2m.
- Safe working load of 270kg per platform level up to a maximum of 750kg per tower (including tower self-weight).
- Easy assembly and dismantling of tower.
- Easy detachable handrails available for both side of stairs.
- Equipped with standard platform (2nos) and trapdoor platform (1no) provides a larger working area width of 200cm at the top working level, with easy attach toe boards.
- Width available:1.4m,2m, Length available:2.5m, variable heights.

## Description:

| SN. | Description of goods                                                   | Qty   | Weight<br>(Kg) | СВМ   |
|-----|------------------------------------------------------------------------|-------|----------------|-------|
|     | ALUMINUM STAIRWAY TOWER 15mtr TOWER HEIGHT AS PER<br>BRITISH STANDARD  | 1 Set |                |       |
|     | W:2.0Mtr, L:2.50Mtr, Tower Ht:15Mtr, Platform Ht:14Mtr, Reach Ht:16Mtr |       |                |       |
| 1.  | Aluminum Double width 5 Rung Walk through frame 200Wx220cmH            | 1     | 12.90          | 0.25  |
| 2.  | Aluminum Double width 5 Rung Span frame 200Wx220cmH                    | 1     | 9.71           | 0.25  |
| 3.  | Aluminium Double width 3 Rung Span frame 200Wx150cmH                   | 2     | 12.28          | 0.30  |
| 4.  | Aluminium Double width 4 Rung Span frame 200Wx200cmH                   | 10    | 78.30          | 2.00  |
| 5.  | Aluminium Double width 2 rung Span frame 200Wx100cmH                   | 2     | 14.00          | 0.20  |
| 6.  | Stairway with Anti slip Platform Steps 5 rungs 220CmH (9Steps)         | 1     | 19.50          | 0.84  |
| 7.  | Stairway with Anti slip Platform Steps 5 rungs 220CmH (8 Steps)        | 2     | 39.00          | 0.84  |
| 8.  | Stairway with Anti slip Platform Steps 4 rungs 200CmH (7 Steps)        | 4     | 70.48          | 1.80  |
| 9.  | Aluminium Hand Rail 220Cm Long (Left)                                  | 3     | 26.40          | 0.75  |
| 10. | Aluminium Hand Rail 220Cm Long (Right)                                 | 3     | 26.40          | 0.75  |
| 11. | Aluminium Hand Rail 200Cm Long (Left)                                  | 4     | 30.84          | 0.80  |
| 12. | Aluminium Hand Rail 200Cm Long (Right)                                 | 4     | 30.84          | 0.80  |
| 13. | Anti slip Working Platform Trapdoor size 250x55 cm                     | 1     | 17.20          | 0.22  |
| 14. | Anti slip Working Platform plain standard type 250x55 cm               | 2     | 34.00          | 0.44  |
| 15. | Diagonal Braces 270cm long                                             | 28    | 61.60          | 0.022 |
| 16. | Horizontal Braces 250cm long                                           | 18    | 36.00          | 0.010 |
| 17. | Heavy duty Castor wheels with dual brakes ( 8")                        | 4     | 18.18          | 0.04  |
| 18. | Adjustable jack 50cm long                                              | 4     | 4.12           | 0.04  |
| 19. | Stabilizer 6m                                                          | 4     | 28.00          | 0.96  |
| 20. | Snap pin                                                               | 28    | 0.028          |       |
|     | Total                                                                  | 126   | 569.7          | 11.31 |