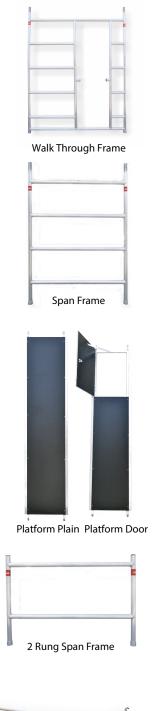

## **Description:**

| SN. | Description of goods                                                                                                                       | Qty   | Weight<br>(Kg) | СВМ   |
|-----|--------------------------------------------------------------------------------------------------------------------------------------------|-------|----------------|-------|
|     | ALUMINUM STAIRWAY TOWER 11mtr TOWER HEIGHT AS PER BRITISH STANDARD  W:2.0Mtr, L:2.50Mtr, Tower Ht:11Mtr, Platform Ht:10Mtr, Reach Ht:12Mtr | 1 Set |                |       |
| 1.  | Aluminum Double width 5 Rung Walk through frame 200Wx220cmH                                                                                | 1     | 12.90          | 0.25  |
| 2.  | Aluminum Double width 5 Rung Span frame 200Wx220cmH                                                                                        | 1     | 9.71           | 0.25  |
| 3.  | Aluminium Double width 3 Rung Span frame 200Wx150cmH                                                                                       | 2     | 12.28          | 0.30  |
| 4.  | Aluminium Double width 4 Rung Span frame 200Wx200cmH                                                                                       | 6     | 15.66          | 1.20  |
| 5.  | Aluminium Double width 2 rung Span frame 200Wx100cmH                                                                                       | 2     | 7.00           | 0.20  |
| 6.  | Stairway with Anti slip Platform Steps 5 rungs 220CmH (9 Steps)                                                                            | 1     | 19.50          | 0.56  |
| 7.  | Stairway with Anti slip Platform Steps 4 rungs 200CmH (7 Steps)                                                                            | 4     | 70.40          | 1.80  |
| 8.  | Aluminium Hand Rail 220Cm Long (Left)                                                                                                      | 1     | 8.80           | 0.25  |
| 9.  | Aluminium Hand Rail 220Cm Long (Right)                                                                                                     | 1     | 8.80           | 0.25  |
| 10. | Aluminium Hand Rail 200Cm Long (Left)                                                                                                      | 4     | 30.84          | 0.80  |
| 11. | Aluminium Hand Rail 200Cm Long (Right)                                                                                                     | 4     | 30.84          | 0.80  |
| 12. | Anti Slip Working Platform Trapdoor size 250x55 cm                                                                                         | 1     | 17.20          | 0.22  |
| 13. | Anti Slip Working Platform plain standard type 250x55 cm                                                                                   | 2     | 34.00          | 0.44  |
| 14. | Diagonal Braces 270cm long                                                                                                                 | 20    | 44.00          | 0.016 |
| 15. | Horizontal Braces 250cm long                                                                                                               | 14    | 28.00          | 0.008 |
| 16. | Heavy duty Castor wheels with dual brakes (8")                                                                                             | 4     | 18.18          | 0.04  |
| 17. | Adjustable jack 50cm long                                                                                                                  | 4     | 4.12           | 0.04  |
| 18. | Stabilizer 6m                                                                                                                              | 4     | 28.00          | 0.69  |
| 19. | Snap pin                                                                                                                                   | 20    | 0.02           |       |
|     | Total                                                                                                                                      | 96    | 400.33         | 8.11  |