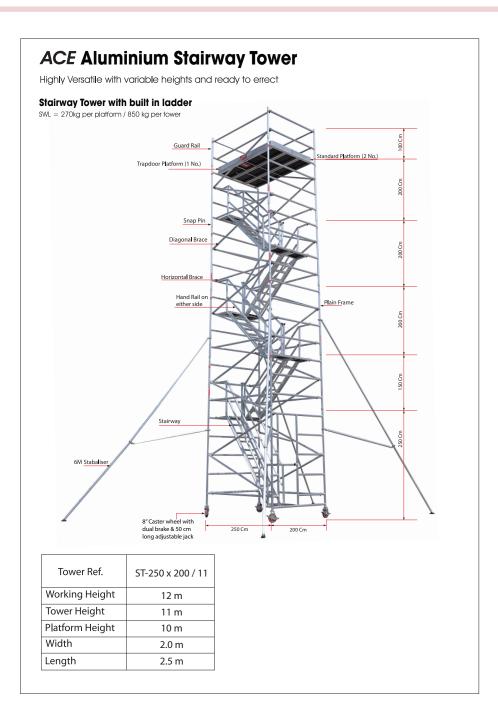

## **ALUMINIUM SCAFFOLDING - STAIRWAY 11 M TOWER HEIGHT**

## Features:

- ACE Aluminium stairway scaffold tower is a professional solution using walk through frame with standard head clearance for safe entry and ascend to tower.
- Integral stairway and hand rail isperfect for frequently moving up and down and transporting materials inside the tower.
- Stairs are made of aluminiumantislip profiles of 13cm deep and clear width of 42cm making it easy to carry materials and tools.
- Safe landing every 2m.
- Safe working load of 270kg per platform level up to a maximum of 750kg per tower (including tower self-weight).
- Easy assembly and dismantling of tower.
- Easy detachable handrails available for both side of stairs.
- Equipped with standard platform (2nos) and trapdoor platform (1no) provides a larger working area width of 200cm at the top working level, with easy attach toe boards.
- Width available:1.4m,2m, Length available:2.5m, variable heights.

## **Description:**

| SN. | Description of goods                                                                                                                       | Qty   | Weight<br>(Kg) | СВМ   |
|-----|--------------------------------------------------------------------------------------------------------------------------------------------|-------|----------------|-------|
|     | ALUMINUM STAIRWAY TOWER 11mtr TOWER HEIGHT AS PER BRITISH STANDARD  W:2.0Mtr, L:2.50Mtr, Tower Ht:11Mtr, Platform Ht:10Mtr, Reach Ht:12Mtr | 1 Set |                |       |
| 1.  | Aluminum Double width 5 Rung Walk through frame 200Wx220cmH                                                                                | 1     | 12.90          | 0.25  |
| 2.  | Aluminum Double width 5 Rung Span frame 200Wx220cmH                                                                                        | 1     | 9.71           | 0.25  |
| 3.  | Aluminium Double width 3 Rung Span frame 200Wx150cmH                                                                                       | 2     | 12.28          | 0.30  |
| 4.  | Aluminium Double width 4 Rung Span frame 200Wx200cmH                                                                                       | 6     | 15.66          | 1.20  |
| 5.  | Aluminium Double width 2 rung Span frame 200Wx100cmH                                                                                       | 2     | 7.00           | 0.20  |
| 6.  | Stairway with Anti slip Platform Steps 5 rungs 220CmH (9 Steps)                                                                            | 1     | 19.50          | 0.56  |
| 7.  | Stairway with Anti slip Platform Steps 4 rungs 200CmH (7 Steps)                                                                            | 4     | 70.40          | 1.80  |
| 8.  | Aluminium Hand Rail 220Cm Long (Left)                                                                                                      | 1     | 8.80           | 0.25  |
| 9.  | Aluminium Hand Rail 220Cm Long (Right)                                                                                                     | 1     | 8.80           | 0.25  |
| 10. | Aluminium Hand Rail 200Cm Long (Left)                                                                                                      | 4     | 30.84          | 0.80  |
| 11. | Aluminium Hand Rail 200Cm Long (Right)                                                                                                     | 4     | 30.84          | 0.80  |
| 12. | Anti Slip Working Platform Trapdoor size 250x55 cm                                                                                         | 1     | 17.20          | 0.22  |
| 13. | Anti Slip Working Platform plain standard type 250x55 cm                                                                                   | 2     | 34.00          | 0.44  |
| 14. | Diagonal Braces 270cm long                                                                                                                 | 20    | 44.00          | 0.016 |
| 15. | Horizontal Braces 250cm long                                                                                                               | 14    | 28.00          | 0.008 |
| 16. | Heavy duty Castor wheels with dual brakes (8")                                                                                             | 4     | 18.18          | 0.04  |
| 17. | Adjustable jack 50cm long                                                                                                                  | 4     | 4.12           | 0.04  |
| 18. | Stabilizer 6m                                                                                                                              | 4     | 28.00          | 0.69  |
| 19. | Snap pin                                                                                                                                   | 20    | 0.02           |       |
|     | Total                                                                                                                                      | 96    | 400.33         | 8.11  |