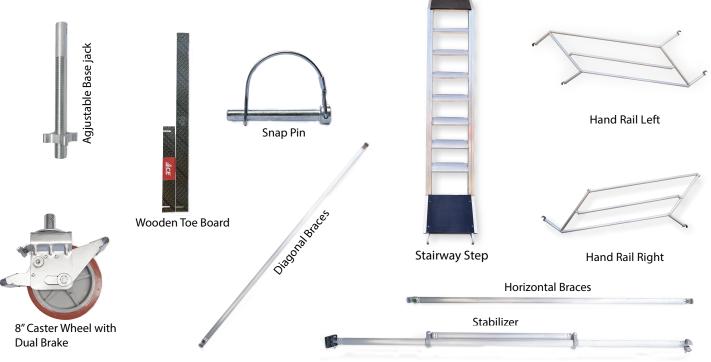

## **Description:**

| SN. | Description of goods                                                                                                                       | Qty   | Weight<br>(Kg) | СВМ   |
|-----|--------------------------------------------------------------------------------------------------------------------------------------------|-------|----------------|-------|
|     | ALUMINUM STAIRWAY TOWER 11mtr TOWER HEIGHT AS PER BRITISH STANDARD  W:2.0Mtr, L:2.50Mtr, Tower Ht:11Mtr, Platform Ht:10Mtr, Reach Ht:12Mtr | 1 Set |                |       |
| 1.  | Aluminum Double width 5 Rung Walk through frame 200Wx220cmH                                                                                | 1     | 12.90          | 0.25  |
| 2.  | Aluminum Double width 5 Rung Span frame 200Wx220cmH                                                                                        | 1     | 9.71           | 0.25  |
| 3.  | Aluminium Double width 3 Rung Span frame 200Wx150cmH                                                                                       | 2     | 12.28          | 0.30  |
| 4.  | Aluminium Double width 4 Rung Span frame 200Wx200cmH                                                                                       | 6     | 15.66          | 1.20  |
| 5.  | Aluminium Double width 2 rung Span frame 200Wx100cmH                                                                                       | 2     | 7.00           | 0.20  |
| 6.  | Stairway with Anti slip Platform Steps 5 rungs 220CmH (9 Steps)                                                                            | 1     | 19.50          | 0.56  |
| 7.  | Stairway with Anti slip Platform Steps 4 rungs 200CmH (7 Steps)                                                                            | 4     | 70.40          | 1.80  |
| 8.  | Aluminium Hand Rail 220Cm Long (Left)                                                                                                      | 1     | 8.80           | 0.25  |
| 9.  | Aluminium Hand Rail 220Cm Long (Right)                                                                                                     | 1     | 8.80           | 0.25  |
| 10. | Aluminium Hand Rail 200Cm Long (Left)                                                                                                      | 4     | 30.84          | 0.80  |
| 11. | Aluminium Hand Rail 200Cm Long (Right)                                                                                                     | 4     | 30.84          | 0.80  |
| 12. | Anti Slip Working Platform Trapdoor size 250x55 cm                                                                                         | 1     | 17.20          | 0.22  |
| 13. | Anti Slip Working Platform plain standard type 250x55 cm                                                                                   | 2     | 34.00          | 0.44  |
| 14. | Diagonal Braces 270cm long                                                                                                                 | 20    | 44.00          | 0.016 |
| 15. | Horizontal Braces 250cm long                                                                                                               | 14    | 28.00          | 0.008 |
| 16. | Heavy duty Castor wheels with dual brakes (8")                                                                                             | 4     | 18.18          | 0.04  |
| 17. | Adjustable jack 50cm long                                                                                                                  | 4     | 4.12           | 0.04  |
| 18. | Stabilizer 6m                                                                                                                              | 4     | 28.00          | 0.69  |
| 19. | Snap pin                                                                                                                                   | 20    | 0.02           |       |
|     | Total                                                                                                                                      | 96    | 400.33         | 8.11  |