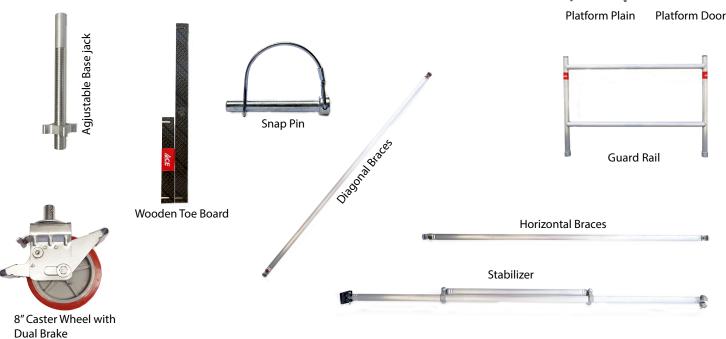

## **Description:**

| SN. | Description of goods                                                                             | Qty   | Weight (Kg) | СВМ   |
|-----|--------------------------------------------------------------------------------------------------|-------|-------------|-------|
|     | ALUMINUM LADDER FRAME MOBILE SCAFFOLDING DOUBLE WIDTH 16mtr TOWER HEIGHT AS PER BRITISH STANDARD | 1 Set |             |       |
|     | W:1.40Mtr, L:2.50Mtr, Tower Ht:16.3Mtr, Platform Ht:15.3Mtr, Reach Ht:17.3Mtr                    |       |             |       |
| 1.  | Aluminum Double Width 4 Rung Ladder Frames 140W x 200cmH                                         | 8     | 80          | 1.96  |
| 2.  | Aluminum Double Width 4 Rung Span Frames 140W x 200cmH                                           | 8     | 67.2        | 1.54  |
| 3.  | Anti Slip Working Platform Trapdoor size 250x50 cm                                               | 1     | 17.2        | 0.22  |
| 4.  | Anti Slip Working Platform plain standard type 250x50 cm                                         | 1     | 17          | 0.22  |
| 5.  | Diagonal Braces 270cm long                                                                       | 30    | 54          | 0.24  |
| 6.  | Horizontal Braces 250cm long                                                                     | 18    | 27          | 0.108 |
| 7.  | Heavy duty Castor wheels with dual brakes (8")                                                   | 4     | 21.2        | 0.04  |
| 8.  | Adjustable jack 50cm long                                                                        | 4     | 6           | 0.04  |
| 9.  | Stabilizer 6mtr.                                                                                 | 4     | 28          | 0.96  |
| 10. | Wooden toe board                                                                                 | 1     | 1.9         | 0.002 |
| 11. | Snap pin                                                                                         | 28    | 0.28        |       |
|     | Total                                                                                            | 107   | 319.38      | 5.748 |