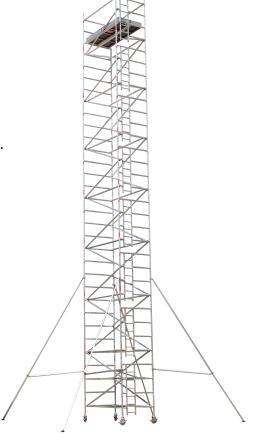

## **ALUMINIUM SCAFFOLDING - DOUBLE WIDTH 16M TOWER HEIGHT**

## Features:

- The Double width Mobile tower is ACE,s scaffold system which has various applications for both interior and exterior use.
- The maximum working height for interior and exterior work is 17 meter
- Built in integral ladder frame, braces welded not crimped.
  Heavy duty claws on braces with fast release clip-trigger mechanism.
- Safe working load is 270Kg per platform and the total weight including the tower is 850Kg.
- The frames are connected with rigid spigot straight for easy assembling and dismantling along with locking pins to prevent accidental removal of frames.
- Caster wheels 200mm has a foot operated dual brake system and can easily be locked and released.300mm adjustable leg with self cleaning thread.
- The towers are equipped with standard & trapdoor platform along with aluminum or wooden toe board.
- Frame Width available 1.2, 1.4, 1.5, 1.7 & 2.0 meter
- Frame Length available 1.5, 2.0 & 2.5 meter.