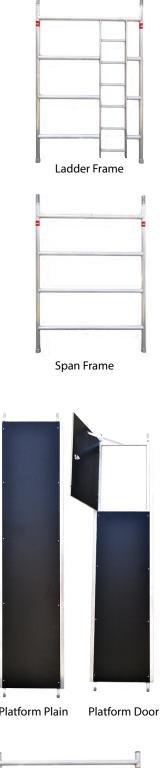

## **Description:**

| SN. | Description of goods                                                                             | Qty   | Weight (Kg) | СВМ   |
|-----|--------------------------------------------------------------------------------------------------|-------|-------------|-------|
|     | ALUMINUM LADDER FRAME MOBILE SCAFFOLDING DOUBLE WIDTH 16mtr TOWER HEIGHT AS PER BRITISH STANDARD | 1 Set |             |       |
|     | W:1.40Mtr, L:2.50Mtr, Tower Ht:16.3Mtr, Platform Ht:15.3Mtr, Reach Ht:17.3Mtr                    |       |             |       |
| 1.  | Aluminum Double Width 4 Rung Ladder Frames 140W x 200cmH                                         | 8     | 80          | 1.96  |
| 2.  | Aluminum Double Width 4 Rung Span Frames 140W x 200cmH                                           | 8     | 67.2        | 1.54  |
| 3.  | Anti Slip Working Platform Trapdoor size 250x50 cm                                               | 1     | 17.2        | 0.22  |
| 4.  | Anti Slip Working Platform plain standard type 250x50 cm                                         | 1     | 17          | 0.22  |
| 5.  | Diagonal Braces 270cm long                                                                       | 30    | 54          | 0.24  |
| 6.  | Horizontal Braces 250cm long                                                                     | 18    | 27          | 0.108 |
| 7.  | Heavy duty Castor wheels with dual brakes (8")                                                   | 4     | 21.2        | 0.04  |
| 8.  | Adjustable jack 50cm long                                                                        | 4     | 6           | 0.04  |
| 9.  | Stabilizer 6mtr.                                                                                 | 4     | 28          | 0.96  |
| 10. | Wooden toe board                                                                                 | 1     | 1.9         | 0.002 |
| 11. | Snap pin                                                                                         | 28    | 0.28        |       |
|     | Total                                                                                            | 107   | 319.38      | 5.748 |