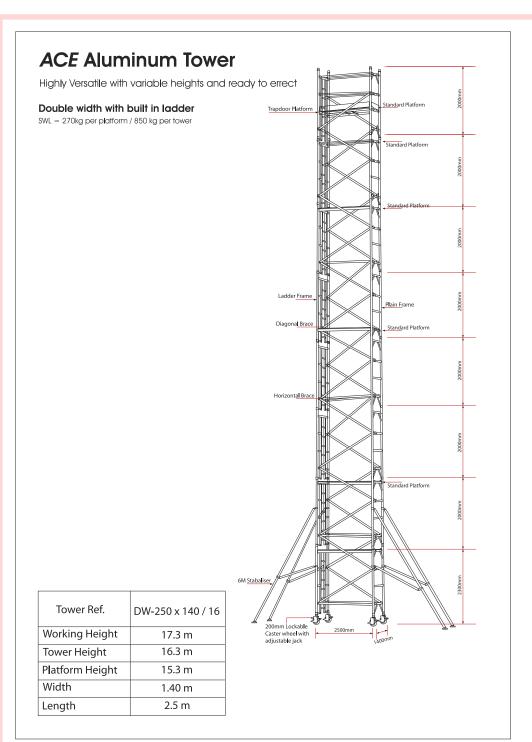

## **ALUMINIUM SCAFFOLDING - DOUBLE WIDTH 16M TOWER HEIGHT**

## Features:

- The Double width Mobile tower is ACE,s scaffold system which has various applications for both interior and exterior use.
- The maximum working height for interior and exterior work is 17 meter
- Built in integral ladder frame, braces welded not crimped.
  Heavy duty claws on braces with fast release clip-trigger mechanism.
- Safe working load is 270Kg per platform and the total weight including the tower is 850Kg.
- The frames are connected with rigid spigot straight for easy assembling and dismantling along with locking pins to prevent accidental removal of frames.
- Caster wheels 200mm has a foot operated dual brake system and can easily be locked and released.300mm adjustable leg with self cleaning thread.
- The towers are equipped with standard & trapdoor platform along with aluminum or wooden toe board.
- Frame Width available 1.2, 1.4, 1.5, 1.7 & 2.0 meter
- Frame Length available 1.5, 2.0 & 2.5 meter.

## **Description:**

| SN. | Description of goods                                                                             | Qty   | Weight (Kg) | СВМ   |
|-----|--------------------------------------------------------------------------------------------------|-------|-------------|-------|
|     | ALUMINUM LADDER FRAME MOBILE SCAFFOLDING DOUBLE WIDTH 16mtr TOWER HEIGHT AS PER BRITISH STANDARD | 1 Set |             |       |
|     | W:1.40Mtr, L:2.50Mtr, Tower Ht:16.3Mtr, Platform Ht:15.3Mtr, Reach Ht:17.3Mtr                    |       |             |       |
| 1.  | Aluminum Double Width 4 Rung Ladder Frames 140W x 200cmH                                         | 8     | 80          | 1.96  |
| 2.  | Aluminum Double Width 4 Rung Span Frames 140W x 200cmH                                           | 8     | 67.2        | 1.54  |
| 3.  | Anti Slip Working Platform Trapdoor size 250x50 cm                                               | 1     | 17.2        | 0.22  |
| 4.  | Anti Slip Working Platform plain standard type 250x50 cm                                         | 1     | 17          | 0.22  |
| 5.  | Diagonal Braces 270cm long                                                                       | 30    | 54          | 0.24  |
| 6.  | Horizontal Braces 250cm long                                                                     | 18    | 27          | 0.108 |
| 7.  | Heavy duty Castor wheels with dual brakes (8")                                                   | 4     | 21.2        | 0.04  |
| 8.  | Adjustable jack 50cm long                                                                        | 4     | 6           | 0.04  |
| 9.  | Stabilizer 6mtr.                                                                                 | 4     | 28          | 0.96  |
| 10. | Wooden toe board                                                                                 | 1     | 1.9         | 0.002 |
| 11. | Snap pin                                                                                         | 28    | 0.28        |       |
|     | Total                                                                                            | 107   | 319.38      | 5.748 |