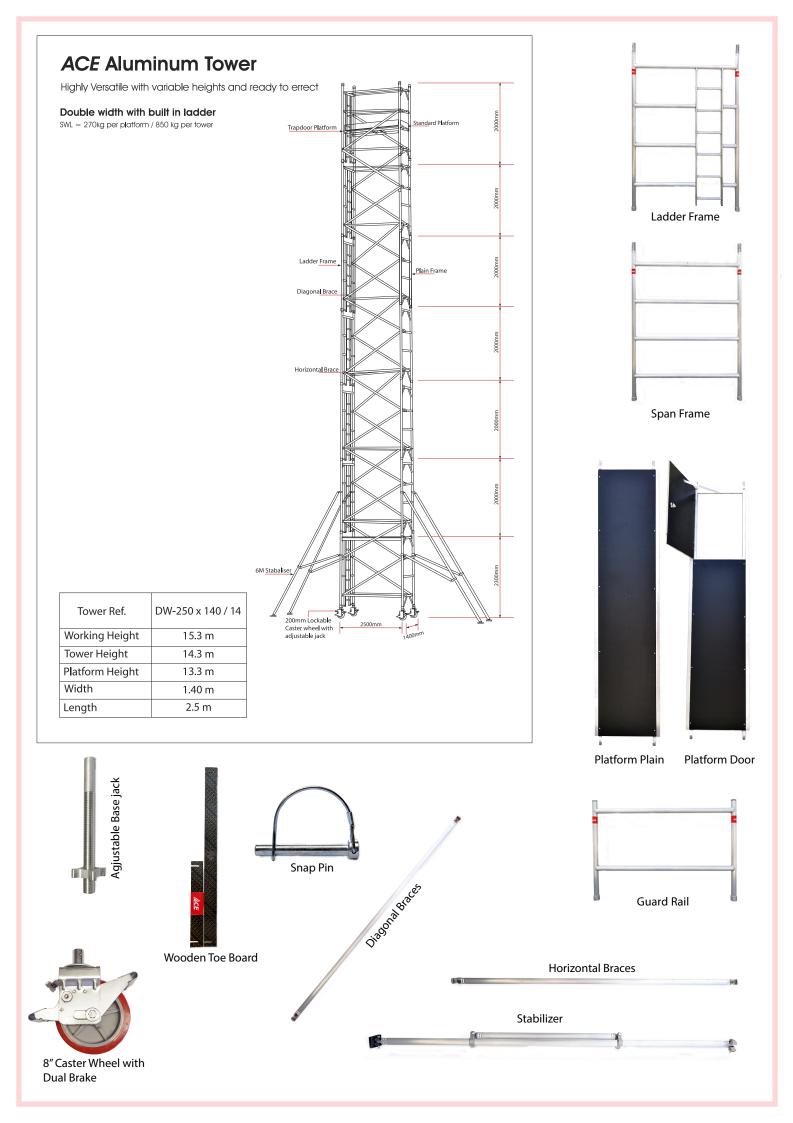

## ALUMINIUM SCAFFOLDING - DOUBLE WIDTH 14M TOWER HEIGHT

## Features:

- The Double width Mobile tower is ACE,s scaffold system which has various applications for both interior and exterior use.
- The maximum working height for interior and exterior work is 17 meter
- Built in integral ladder frame, braces welded not crimped. Heavy duty claws on braces with fast release clip-trigger mechanism.
- Safe working load is 270Kg per platform and the total weight including the tower is 850Kg.
- The frames are connected with rigid spigot straight for easy assembling and dismantling along with locking pins to prevent accidental removal of frames.
- Caster wheels 200mm has a foot operated dual brake system and can easily be locked and released.300mm adjustable leg with self cleaning thread.
- The towers are equipped with standard & trapdoor platform along with aluminum or wooden toe board.
- Frame Width available 1.2, 1.4, 1.5, 1.7 & 2.0 meter
- Frame Length available 1.5 , 2.0 & 2.5 meter.

## Description:

| SN. | Description of goods                                                                                | Qty   | Weight<br>(Kg) | СВМ   |
|-----|-----------------------------------------------------------------------------------------------------|-------|----------------|-------|
|     | ALUMINUM LADDER FRAME MOBILE SCAFFOLDING DOUBLE WIDTH<br>14mtr TOWER HEIGHT AS PER BRITISH STANDARD | 1 Set |                |       |
|     | W:1.40Mtr, L:2.50Mtr, Tower Ht:12.3Mtr, Platform Ht:11.3Mtr, Reach Ht:13.3Mtr                       |       |                |       |
| 1.  | Aluminum Double Width 4 Rung Ladder Frames 140W x 200cmH                                            | 7     | 70             | 1.96  |
| 2.  | Aluminum Double Width 4 Rung Span Frames 140W x 200cmH                                              | 7     | 58.8           | 1.54  |
| 3.  | Anti Slip Working Platform Trapdoor size 250x50 cm                                                  | 1     | 17.2           | 0.22  |
| 4.  | Anti Slip Working Platform plain standard type 250x50 cm                                            | 1     | 17             | 0.22  |
| 5.  | Diagonal Braces 270cm long                                                                          | 28    | 50.4           | 0.224 |
| 6.  | Horizontal Braces 250cm long                                                                        | 16    | 24             | 0.096 |
| 7.  | Heavy duty Castor wheels with dual brakes (8")                                                      | 4     | 21.2           | 0.04  |
| 8.  | Adjustable jack 50cm long                                                                           | 4     | 6              | 0.04  |
| 9.  | Stabilizer 6mtr.                                                                                    | 4     | 28             | 0.96  |
| 10. | Wooden toe board                                                                                    | 1     | 1.9            | 0.002 |
| 11. | Snap pin                                                                                            | 24    | 0.24           |       |
|     | Total                                                                                               | 97    | 294.74         | 5.32  |